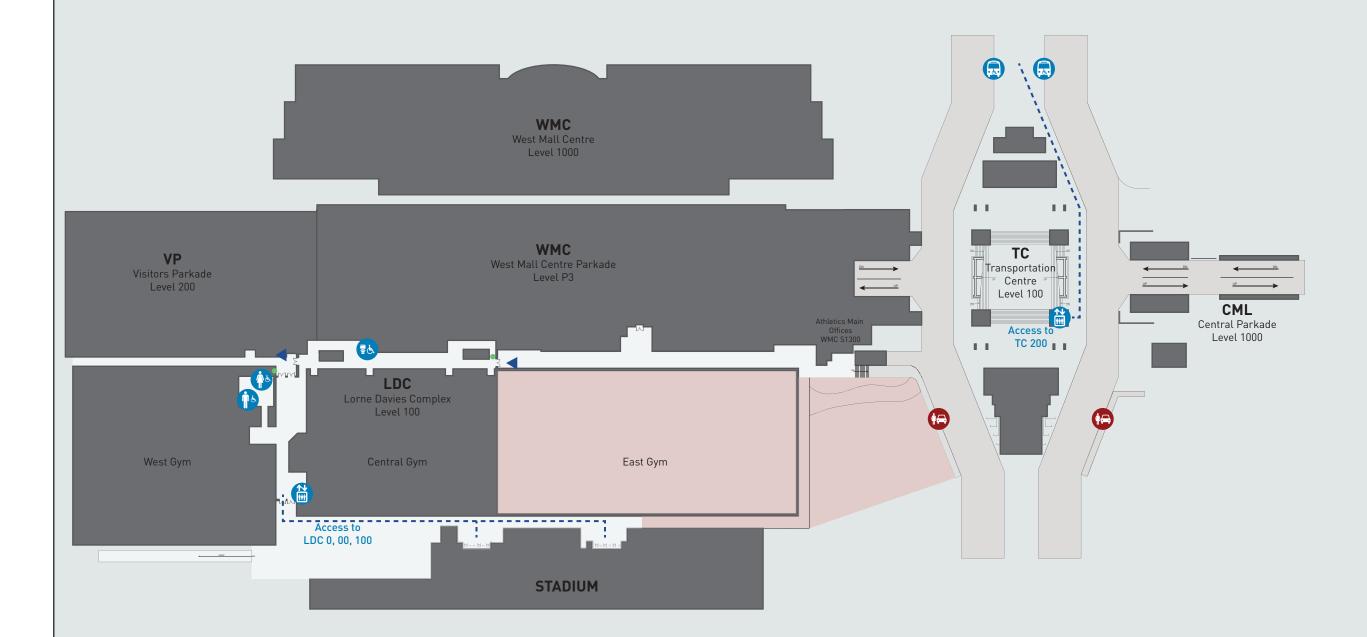

# LDC LEVEL 100 🛗 🛛 🕞 🔂 🔂

### Lorne Davies Complex (LDC)

West & Central Gym Recreation Main Office (LDC 126) Elevator to Lower Levels of LDC West (LDC 0, 00, 100) Stadium and Terrace

### Access To

Athletics Admin Offices (WMC S1300) West Mall Centre L1000 & P3 (WMC) Elevator for Transportation Centre (TC) Visitors Parkade L200 (VP) Central Parkade (CML)