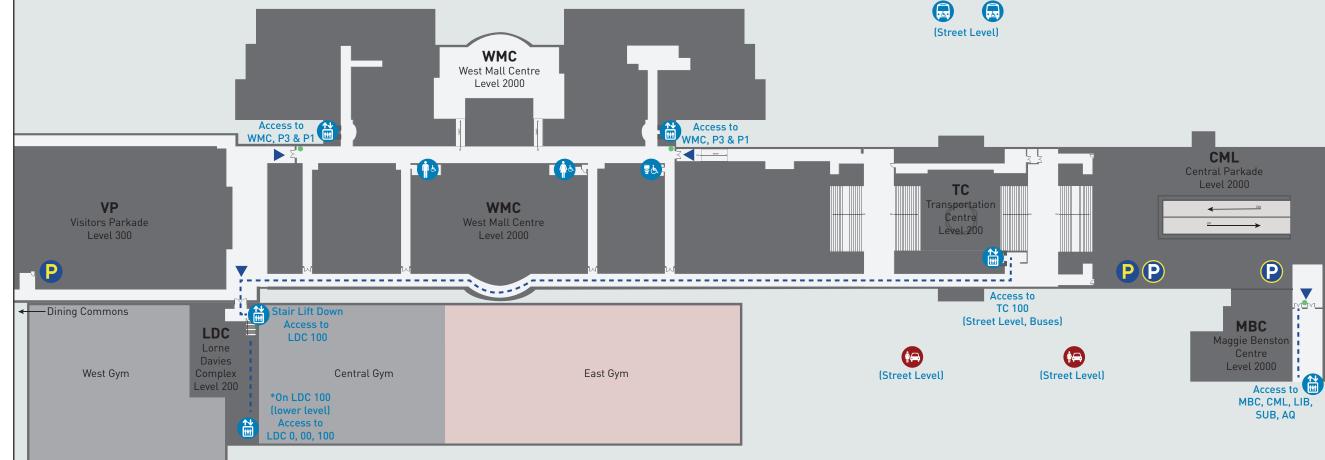

# LDC LEVEL 200 🛗 🕑 🕞 🚯 协 🚯

Lorne Davies Complex (LDC)

West & Central Gym (via Stair Lift)

### Access To

West Mall Centre L2000 (WMC) Elevator for Transportation Centre (TC) Visitors Parkade L300 (VP) Central Parkade L2000 (CML) Maggie Benston Centre L2000 (MBC)

Arriving by Public Transportation or Drop-Off

## Access To

West Mall Centre L2000 (WMC) Elevator for Transportation Centre (TC) Visitors Parkade L300 (VP) Central Parkade L2000 (CML) Maggie Benston Centre L2000 (MBC)

Arriving by Public Transportation or Drop-Off